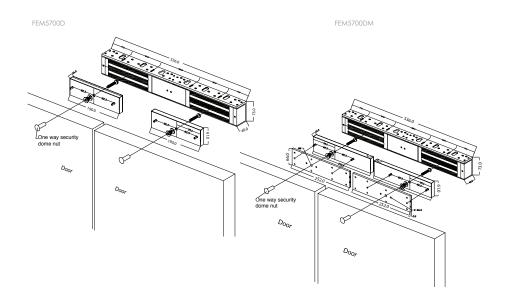

| LP<br>LSS<br>DSS                                                                                                                                                                                                             |  |
| Dimensions        | Single door series magnet: 268mm (L) x 73mm (W) x 40mm (D)  Single door series armature plate: 190mm (L) x 61mm (W) x 16mm (D)  Single door series DSS-armature plate: 252mm (L) x 61mm (W) x 16mm (D) | Double door series magnet: 535mm (L) x 73mm (W) x 40mm (D)  Double door series armature plate: 190mm (L) x 61mm (W) x 16mm (D) x 2 pieces  Double door series DSS-armature plate: 252mm (L) x 61mm (W) x 16mm (D) x 2 pieces |  |

### Mounting details





## Testing and Compliance



#### Fire

Tested to 4 hours on fire door assemblies as specified in AS/NZ 1905.1 – 1997 Part 1 Fire Resistant Doorsets