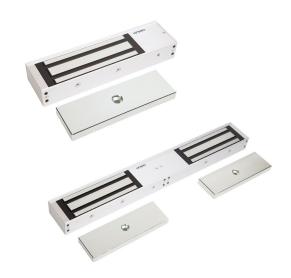

#### Technical specifications

| Model             | FEM5700(Single)<br>FEM5700D(Double)                                                                                                                                                                    | FEM5700M(Single)<br>FEM5700DM(Double)                                                                                                                                                                                        |  |
|-------------------|--------------------------------------------------------------------------------------------------------------------------------------------------------------------------------------------------------|------------------------------------------------------------------------------------------------------------------------------------------------------------------------------------------------------------------------------|--|
| Holding strength  | Up to 580kg (for single magnetic lock)                                                                                                                                                                 |                                                                                                                                                                                                                              |  |
| Voltage / Current | Dual Voltage 12/24VDC, 12VDC= 500mA (Dou                                                                                                                                                               | uble x2) 24VDC= 250mA (Double x2)                                                                                                                                                                                            |  |
| Approvals         | 4-hour fire rated to AS and BS Standards, SCEC approved for secure areas (FEM5700M and DM)                                                                                                             |                                                                                                                                                                                                                              |  |
| Monitoring        | N/A                                                                                                                                                                                                    | LP<br>LSS<br>DSS                                                                                                                                                                                                             |  |
| Dimensions        | Single door series magnet: 268mm (L) x 73mm (W) x 40mm (D)  Single door series armature plate: 190mm (L) x 61mm (W) x 16mm (D)  Single door series DSS-armature plate: 252mm (L) x 61mm (W) x 16mm (D) | Double door series magnet: 535mm (L) x 73mm (W) x 40mm (D)  Double door series armature plate: 190mm (L) x 61mm (W) x 16mm (D) x 2 pieces  Double door series DSS-armature plate: 252mm (L) x 61mm (W) x 16mm (D) x 2 pieces |  |