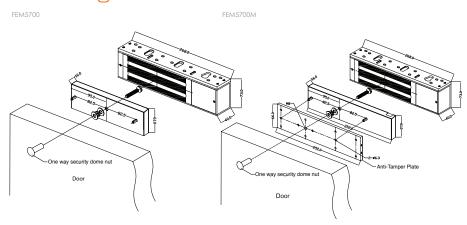

| LP<br>LSS<br>DSS                                                                                                                                                                                                             |  |
| Dimensions        | Single door series magnet: 268mm (L) x 73mm (W) x 40mm (D)  Single door series armature plate: 190mm (L) x 61mm (W) x 16mm (D)  Single door series DSS-armature plate: 252mm (L) x 61mm (W) x 16mm (D) | Double door series magnet: 535mm (L) x 73mm (W) x 40mm (D)  Double door series armature plate: 190mm (L) x 61mm (W) x 16mm (D) x 2 pieces  Double door series DSS-armature plate: 252mm (L) x 61mm (W) x 16mm (D) x 2 pieces |  |

### Mounting details





## Testing and Compliance



#### Fire

Tested to 4 hours on fire door assemblies as specified in AS/NZ 1905.1 – 1997 Part 1 Fire Resistant Doorsets